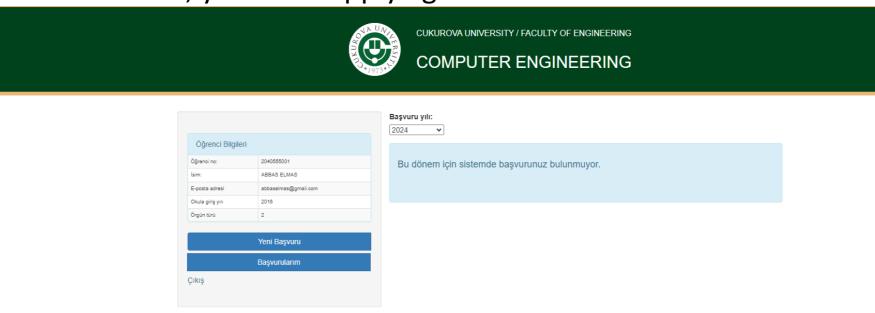

Students of our department who want to take summer school from other universities must first log in to the "ceng.cu.edu.tr" page with their student number and password.

| ANNOUNCEMENTS / DUYURULAR                                                                                                                                                                                                 |                                                         |  |
|---------------------------------------------------------------------------------------------------------------------------------------------------------------------------------------------------------------------------|---------------------------------------------------------|--|
| Telegram Duyuru Kanalımız                                                                                                                                                                                                 | admin on 2022-07-04 11:29:47 pinned(sabitlenmiş) duyuru |  |
| Telegram Duyuru Kanalımıza buradan ulaşabilirsiniz:                                                                                                                                                                       | https://t.me/CUCEng                                     |  |
| Öğrenci Sistemi Yönetici Değişikliği                                                                                                                                                                                      | admin on 2022-02-17 15:43:56 pinned(sabitlenmiş) duyuru |  |
| Staj sistemimizin (ceng.cu.edu.tr) yönetim sorumlusu 18.02.2022 tarihinden itibaren Arş. Gör. Abbas ELMAS hocadır. Bu tarihten itibaren yaşanabilecek herhangi bir problemde kendisiyle iletişime geçmeniz gerekmektedir. |                                                         |  |
| The Summer Term Internship Application Deadline                                                                                                                                                                           | Prof. Dr. Umut ORHAN on 2024-10-08 10:50:53             |  |
| The Summer Term Internship Application Deadline is if final exams in each academic calendar. On this date, September. It is important for our students to pay atter                                                       | the system will be closed until the beginning of        |  |
| CEN481 Introduction to Data Mining dersi hakkında                                                                                                                                                                         | Prof. Dr. S. Ayşe ÖZEL on 2022-12-27 16:06:48           |  |
| ÇÜBİS sisteminde dersin projesi ile ilgili yapılmış olan                                                                                                                                                                  | duyuruları acilen kontrol ediniz.                       |  |
| BMB Öğrenci Sistemi                                                                                                                                                                                                       | admin on 2021-09-24 12:57:05                            |  |

After logging in to the "ceng.cu.edu.tr" page, Summer School System must be selected from the student screen.

**"New Application"** must be selected for each course you want to take. All yo applications are listed in the My Applications section.