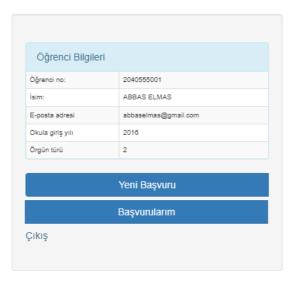

After logging in to the "ceng.cu.edu.tr" page, Summer School System must be selected from the student screen.

**"New Application"** must be selected for each course you want to take. All yo applications are listed in the My Applications section.

➤ When making each new application, students must fill in the required information for course approval. It is important to enter the information correctly.

|                  |                      | Bir yılda alabileceğiniz yaz okulu ders sayısı 3'tür.<br>Bu yıl için kalan başvuru hakkınız: 3                                                                                                                                                                                                                                   |
|------------------|----------------------|----------------------------------------------------------------------------------------------------------------------------------------------------------------------------------------------------------------------------------------------------------------------------------------------------------------------------------|
| Öğrenci Bilgil   | eri                  | Bölümümüz dersi:                                                                                                                                                                                                                                                                                                                 |
| Öğrenci no:      | 2040555001           | Ders seçin                                                                                                                                                                                                                                                                                                                       |
| İsim:            | ABBAS ELMAS          |                                                                                                                                                                                                                                                                                                                                  |
| E-posta adresi   | abbaselmas@gmail.com | Yaz okulu alınacak üniversitenin adı:                                                                                                                                                                                                                                                                                            |
| Okula giriş yılı | 2016                 |                                                                                                                                                                                                                                                                                                                                  |
| Örgün türü       | 2                    | Karşılığı olan dersin kodu ve adı:                                                                                                                                                                                                                                                                                               |
|                  | Yeni Başvuru         |                                                                                                                                                                                                                                                                                                                                  |
|                  | Başvurularım         | Karşılığı olan dersin ACTS'si:                                                                                                                                                                                                                                                                                                   |
| Çıkış            |                      |                                                                                                                                                                                                                                                                                                                                  |
|                  |                      | Karşılığı olan dersin saati:                                                                                                                                                                                                                                                                                                     |
|                  |                      |                                                                                                                                                                                                                                                                                                                                  |
|                  |                      | Karşılığı olan dersin içerik linki:                                                                                                                                                                                                                                                                                              |
|                  |                      |                                                                                                                                                                                                                                                                                                                                  |
|                  |                      | Girdiğiniz yıla ait bölümümüz ÖSYM taban puanı:                                                                                                                                                                                                                                                                                  |
|                  |                      |                                                                                                                                                                                                                                                                                                                                  |
|                  |                      | Girdiğiniz yıla ait ders alacağınız üniversitenin ÖSYM taban puanı:                                                                                                                                                                                                                                                              |
|                  |                      |                                                                                                                                                                                                                                                                                                                                  |
|                  |                      | E-Mail:                                                                                                                                                                                                                                                                                                                          |
|                  |                      |                                                                                                                                                                                                                                                                                                                                  |
|                  |                      | GSM No:                                                                                                                                                                                                                                                                                                                          |
|                  |                      |                                                                                                                                                                                                                                                                                                                                  |
|                  |                      | ☐ Formda vermiş olduğum derslerin içeriklerinin yer aldığı web sayfalarının linklerini doldurduğumu ve vermiş<br>olduğum tüm bilgilerin doğru olduğunu bildirir, aksi bir durumla karşılaşıldığında bu konuda hakkımda yapılacal<br>tüm yasal işlemleri ve aleyhime doğabilecek tüm hak kayıplarını kabullendiğimi beyan ederim. |
|                  |                      | Başvur                                                                                                                                                                                                                                                                                                                           |